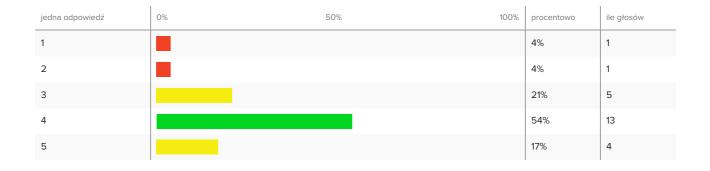

4

How would you rate the first day - time at school ? Rate on a

## scale of 1-5: (1) poor, (2) fair, (3) good, (4) very good and (5) excellent

| jedna odpowiedź | 0% | 50% | 100% | procentowo | ile głosów |
|-----------------|----|-----|------|------------|------------|
| 1               |    |     |      | 0%         | 0          |
| 2               | I  |     |      | 0%         | 0          |
| 3               |    |     |      | 33%        | 8          |
| 4               |    |     |      | 42%        | 10         |
| 5               |    |     |      | 25%        | 6          |

5