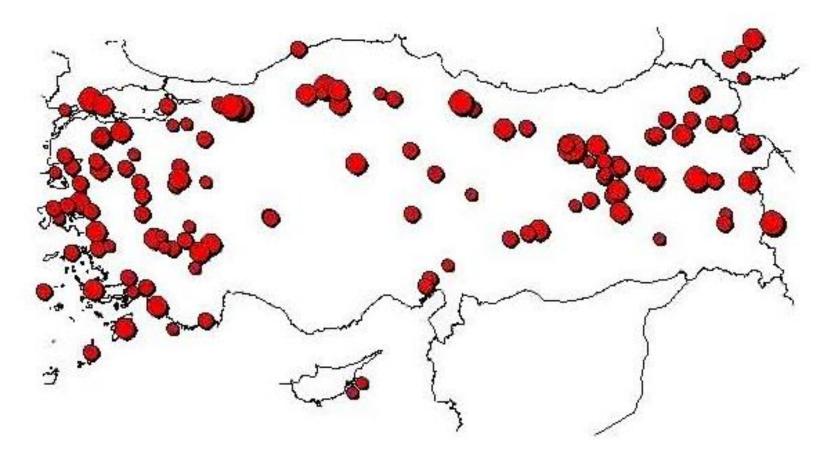

# Turkey's famous volcanoes (Currently inactive)

**EARTHQUAKE FAULT LINES** 

At 100 years, major quakes in Turkey

Antalya and history

**Old Antalya and Yacht harbour** 

Konyaaltı beach

opera festival

Kurşunlu Waterfall