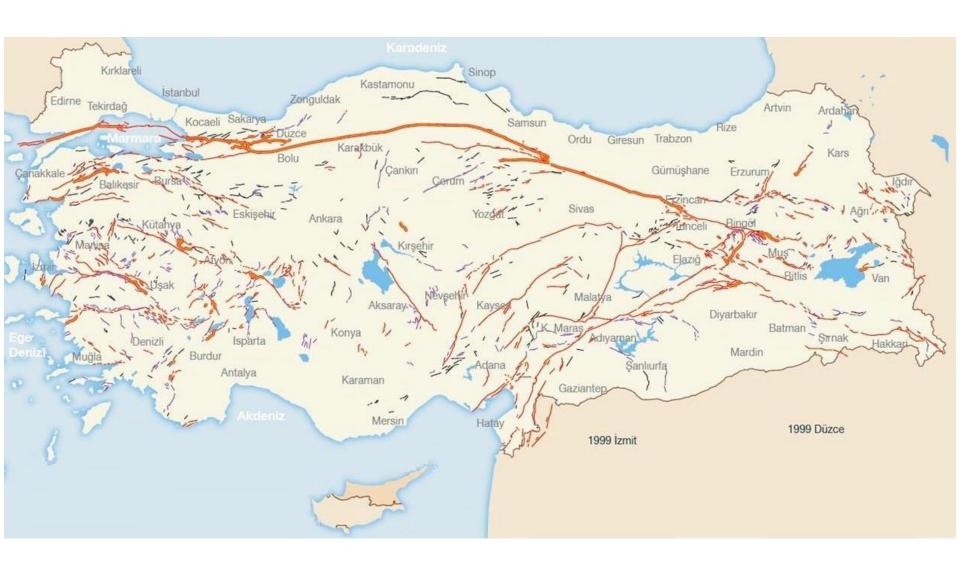

# Turkey's famous volcanoes (Currently inactive)

**EARTHQUAKE FAULT LINES** 

At 100 years, major quakes in Turkey

Antalya and history

**Old Antalya and Yacht harbour** 

Konyaaltı beach

opera festival

Kurşunlu Waterfall